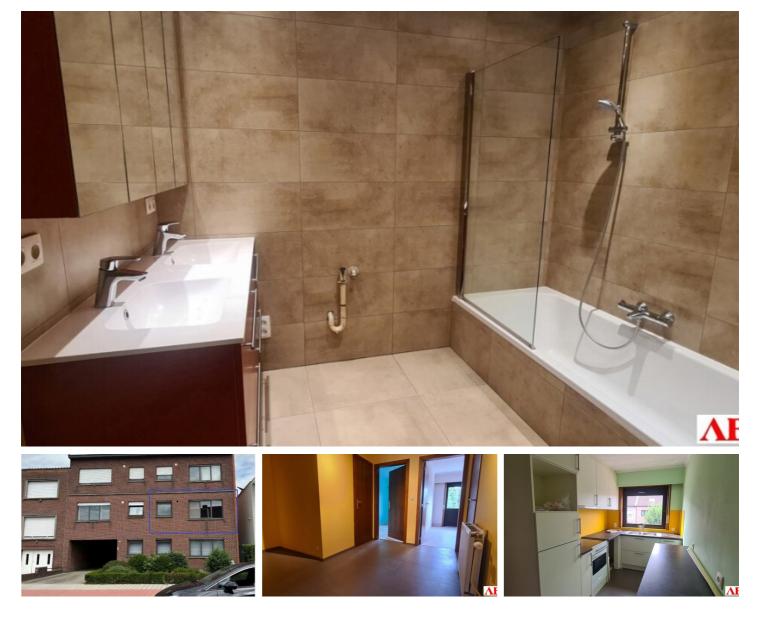

## DESCRIPTION

# LAYOUT

Living room: 28,00 m<sup>2</sup> Kitchen: 8,00 m<sup>2</sup>, hyper equipped Storage: 2,00 m<sup>2</sup> Nighthall: Yes Bedroom 1: 14,00 m<sup>2</sup> Bedroom 2: 10,00 m<sup>2</sup> Toilets: 1