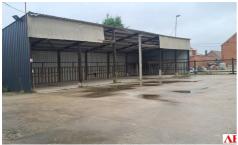

#### FOR RENT - INDUSTRIAL BUILDING

2220 Heist-op-den-Berg

Rented

Ref. 5565926

Availability: to be agreed upon

Surf. Living: 805m<sup>2</sup> Surf. Plot: 2000m<sup>2</sup> Neighbourhood: countryside

# **SPECIFIC AREA**

Warehouse: 800,00 m<sup>2</sup> Stock area uncovered: 2.000,00 m<sup>2</sup>

## **ENERGY**

Heating type: Oil stove

**LOCATION** Environment: Countryside, residential area

TERRAIN Ground area: 2.000,00 m<sup>2</sup>