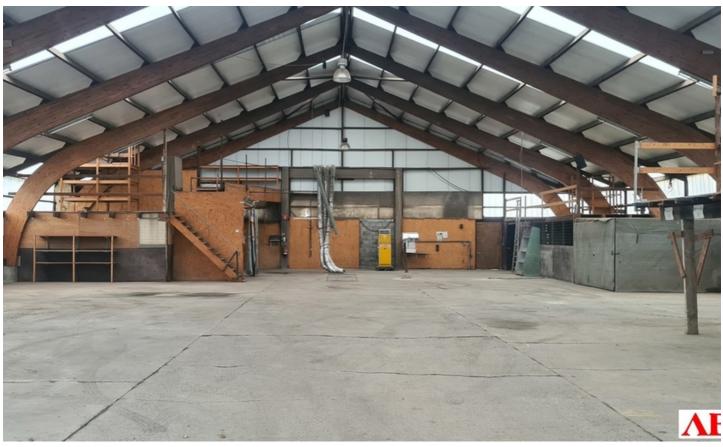

#### FOR RENT - INDUSTRIAL BUILDING

2220 Heist-op-den-Berg

Rented

Ref. 5565926

Availability: to be agreed upon

Surf. Living: 805m<sup>2</sup> Surf. Plot: 2000m<sup>2</sup> Neighbourhood: countryside

### BUILDING

Surface: 805,00 m<sup>2</sup> Fronts: 4 State: Good state

# **SPECIFIC AREA**

Warehouse: 800,00 m<sup>2</sup> Stock area uncovered: 2.000,00 m<sup>2</sup>