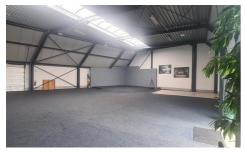

## **BUILDING**

Surface: 930,00 m<sup>2</sup> State: Good state Main area: 930 m<sup>2</sup>

# **SPECIFIC AREA**

Warehouse: 305,00 m<sup>2</sup>

Shopfloor: Yes