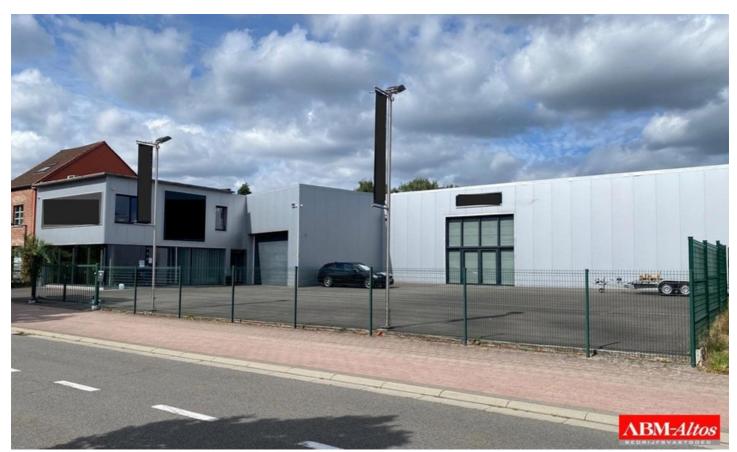

# **FOR RENT - POLYVALENT BUILDING**

Rented

3150 Haacht Ref. H 2021

Availability: to be agreed upon

Surf. Living: 930m<sup>2</sup> Surf. Plot: 1355m<sup>2</sup>

## **BUILDING**

Surface: 930,00 m<sup>2</sup> State: Good state Main area: 930 m<sup>2</sup>

# **SECURITY**

Access control: Yes

Access control type: Fence

#### **TERRAIN**

Ground area: 1.355,00 m<sup>2</sup>

## **PARKING**

Parkings outside: Yes